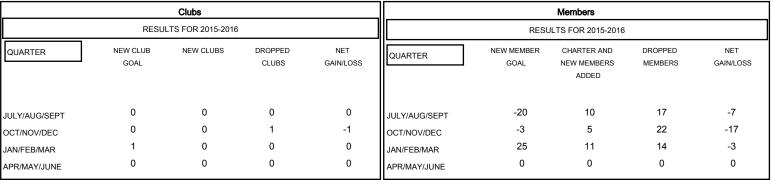

# MONTHLY MEMBERSHIP PROGRESS REPORT

### District 105NE

Results as of: 3/31/2016

## GMT: Ton Soeters LOCATION ENGLAND GMT CA 4



#### GOALS AND ACTUAL NEW CLUBS CUMULATIVE



#### GOALS AND ACTUAL MEMBERS CUMULATIVE



| DROPPED CLUBS: 1  DROPPED MEMBERS |        | 14 CLUBS OF 37 ADDED 1 OR MORE<br>NEW MEMBERS | GENDER DISTRIBU  MALE  FEMALE | TION<br>533 (81.75%)<br>119 (18.25%) |    |
|-----------------------------------|--------|-----------------------------------------------|-------------------------------|--------------------------------------|----|
| DECEASED CLUB CANCELLED           | 5<br>0 | CLICK HERE FOR HEALTH ASSESSMENT DATA         | FAMILY UNIT MEMBERS           |                                      | 59 |
| OTHER                             | 48     |                                               | HEAD OF HOUSEHOLD             |                                      | 29 |
| TOTAL