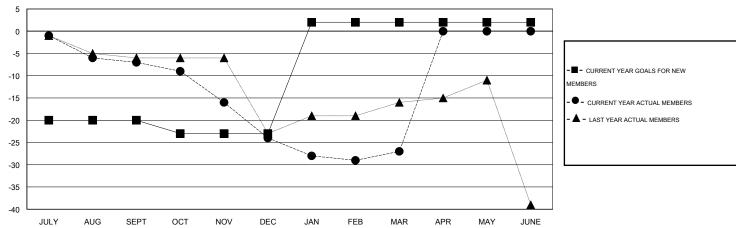

#### GOALS AND ACTUAL MEMBERS CUMULATIVE

| DROPPED CLUBS: 1  DROPPED MEMBERS |        | 14 CLUBS OF 37 ADDED 1 OR MORE<br>NEW MEMBERS | GENDER DISTRIBU  MALE  FEMALE | TION<br>533 (81.75%)<br>119 (18.25%) |    |
|-----------------------------------|--------|-----------------------------------------------|-------------------------------|--------------------------------------|----|
| DECEASED CLUB CANCELLED           | 5<br>0 | CLICK HERE FOR HEALTH ASSESSMENT DATA         | FAMILY UNIT MEMBERS           |                                      | 59 |
| OTHER                             | 48     |                                               | HEAD OF HOUSEHOLD             |                                      | 29 |
| TOTAL                             | 53     |                                               | NON-HEAD OF HOUSEHOLD         |                                      | 30 |